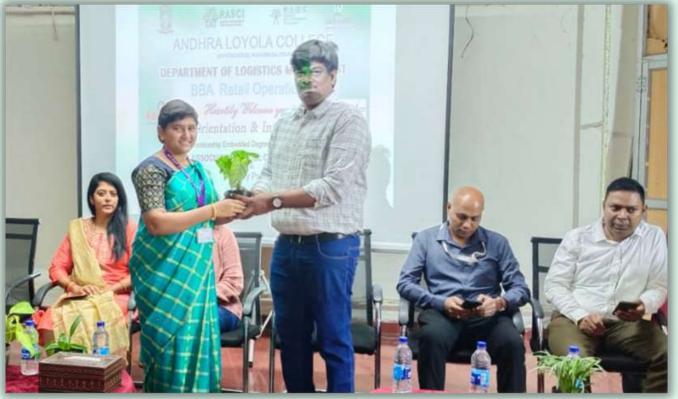

Nov 2022 - RASCI facilitated Orientation and interview sessions by Reliance Retail & Lifestyle, for AEDP students at Andhra Loyola college, Vijayawada.

**RASCI Genie-8** 

State engagement - Mumbai, Maharashtra