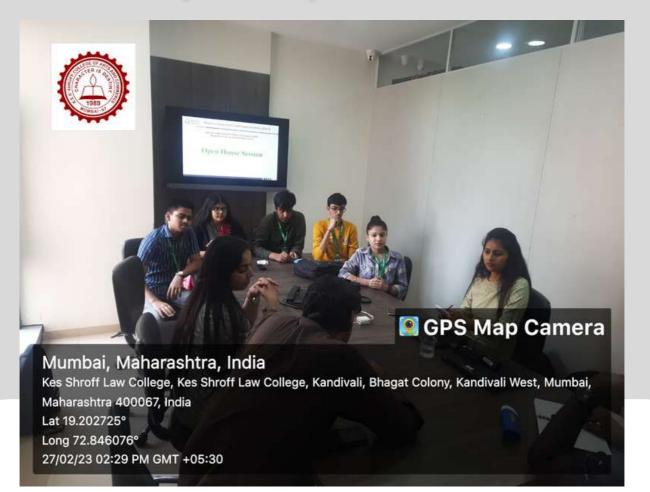

State engagement - Mumbai, Maharashtra

AEDP Scale up - Open House sessions for existing batches for feedback and process improvements

Feb 2023 – A joint open house session conducted by RASCI for students admitted in AEDP batch at KES Shroff College, Mumbai.