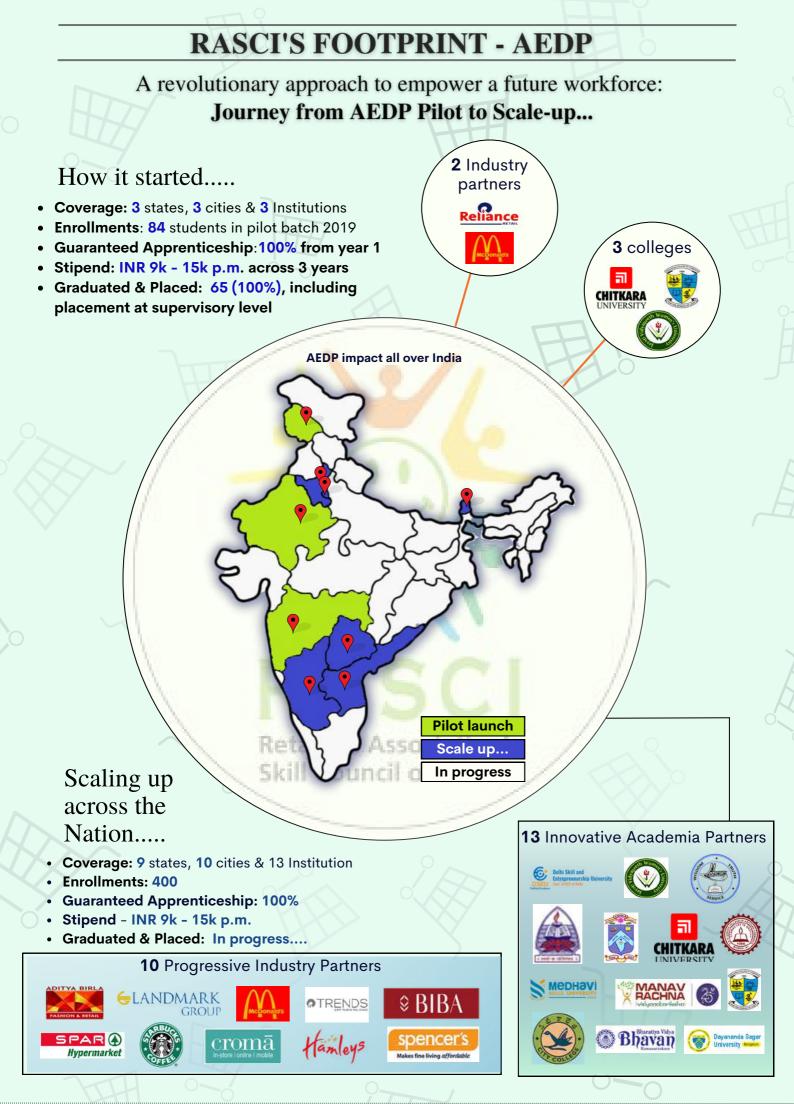

"AEDP in Retail Operations" launched as a pilot in 2019 with 3 Academic Institutions and 2 progressive Industry Partners like Reliance Retail & Mcdonald's to test overall program design, effectiveness and impact in different geographies. The success and learnings drawn from pilot batches enabled RASCI to enhance overall program design, implementation and scale up across Nation.

As we step into the new F.Y. 2022-23, RASCI remains steadfast in its commitment to its mission of nurturing students and transforming them into skilled apprentices who are ready to take on the world. We are thrilled to announce that our unwavering dedication has impacted and enabled an impressive 399 students to embark on an exciting journey of learning, development & growth under Industry supervision, which is quite a leap from the 84 students that we began with. At RASCI, we firmly believe that every student has the potential to achieve greatness, and we strive to unlock their hidden talents and abilities through our Orientations, Townhalls and On-The-Job training. Here's a glimpse!