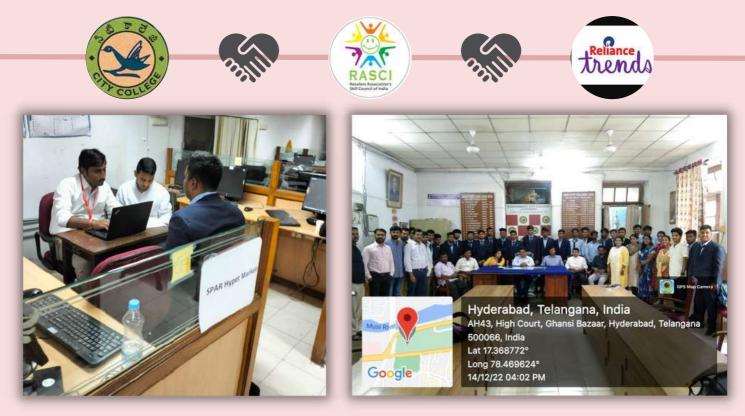

## AEDP Scale up - Student interviews by Industry for new batches enrolled under AEDP, facilitated by RASCI.

December 2022 – RASCI facilitated a placement drive at with Tata Starbucks at City College, Hyderabad, to interview apprentices post successful completion of AEDP.

#### TAKING ACTION - THE KEY TO AEDP SUCCESS

AEDP Scale up - Apprentice interview sessions for new batches of AEDP students.

December 2022 – RASCI facilitated a placement drive at with Reliance Trends and SPAR Hypermarket at City College, Hyderabad, to interview apprentices post successful completion of AEDP.