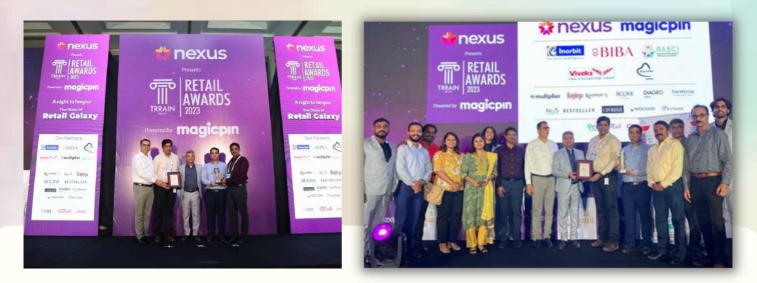

#### **RASCI-TRRAIN SKILL AWARDS**

Felicitate HR Leaders for their achievements aligned with the Skill India Mission.

## Celebrating Excellence in Retail Skilling!

Since 2017, RASCI institutionalized and sponsored "RASCI Skill Awards" to recognize Industry efforts towards Skill India Mission. The RASCI-TRRAIN Retail Awards also serve as a platform to showcase the best skilling practices in the Retail Industry, and it helps to create a culture of excellence within the industry. By recognizing and rewarding outstanding performers, RASCI motivates and inspires others to strive for excellence.

This year's RASCI-TRRAIN Skill Awards ceremony was held on 23rd February 2023, and it was a grand affair. The awards ceremony was attended by some of the biggest names in the Retail Industry, including CEOs and senior representatives of various retail companies.

The 3 Skill Award Titles in the Skill Category 22–23, for the Industry to nominate themselves were:

- CHAIR Retailer (Contracted Highest Apprentices In Retail)
- ACE Retailer (Apprentice Converted Employees)
- STAR Retailer (Successfully Testing Apprentices in Retail)

Reliance Retail won **CHAIR** Retailer (Contracted Highest Apprentices In Retail) award for engaging the highest no. of Apprentices across the Retail Sector for FY'22-23.