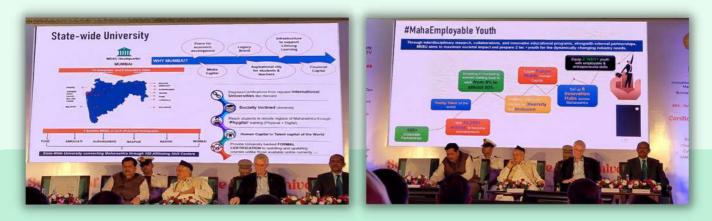

## Academic Launch of Maharashtra State Skills University (MSSU)

Nov 2022 - Academic Launch of Maharashtra State Skills University (MSSU), was followed by an exclusive meeting with Prof (Dr.) Apoorva Palkar, Vice Chancellor (MSSU) for AEDP scale up.

She acknowledged the Indian Skill Ecosystem and discussed how the MSSU would cater to and bridge the gap between the Industry and aspiring Youth, in any sector.

Minister of Skills, Employment, Entrepreneurship & Innovation Mangal Prabhat Lodha, Nobel Laureate in Medicine Prof. Richard Roberts, CEO of Maharashtra State Innovation Society Dr Ramaswamy N, vice chancellors of various universities and Consuls of various countries were also present. The University announced the launching of M. Tech programmes in Cyber Security, Artificial Intelligence, Cloud Computing, Industry 4.0 and Construction Management Professionals, M.Sc. in Business Analysis, Media Courses, MBA programmes and Certificate Courses.