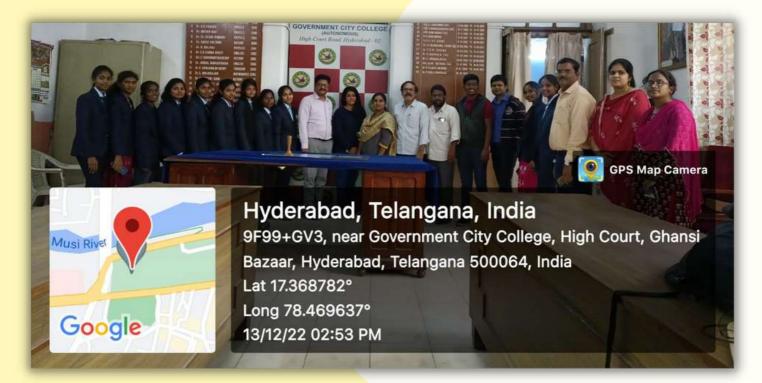

## AEDP Scale up - Student interviews by Industry for new batches enrolled under AEDP, facilitated by RASCI.

December 2022 – RASCI facilitated a placement drive at with Tata Starbucks at City College, Hyderabad, to interview apprentices post successful completion of AEDP.

#### TAKING ACTION - THE KEY TO AEDP SUCCESS

AEDP Scale up - Apprentice interview sessions for new batches of AEDP students.

December 2022 – RASCI facilitated a placement drive at with Reliance Trends and SPAR Hypermarket at City College, Hyderabad, to interview apprentices post successful completion of AEDP.