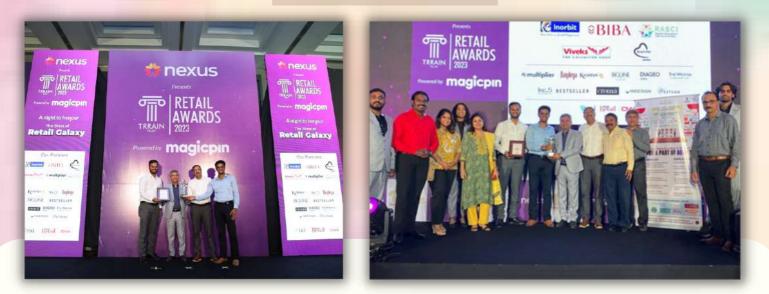

## Celebrating Excellence in Retail Skilling!

Since 2017, RASCI institutionalized and sponsored "RASCI Skill Awards" to recognize Industry efforts towards Skill India Mission. The RASCI-TRRAIN Retail Awards also serve as a platform to showcase the best skilling practices in the Retail Industry, and it helps to create a culture of excellence within the industry. By recognizing and rewarding outstanding performers, RASCI motivates and inspires others to strive for excellence.

This year's RASCI-TRRAIN Skill Awards ceremony was held on 23rd February 2023, and it was a grand affair. The awards ceremony was attended by some of the biggest names in the Retail Industry, including CEOs and senior representatives of various retail companies.

Reliance Retail won **CHAIR** Retailer (Contracted Highest Apprentices In Retail) award for engaging the highest no. of Apprentices across the Retail Sector for FY'22-23.