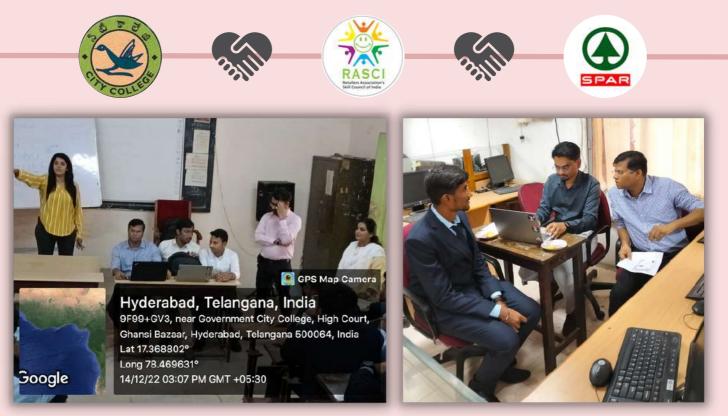

## AEDP Scale up - Student interviews by Industry for new batches enrolled under AEDP, facilitated by RASCI.

December 2022 – RASCI facilitated a placement drive at with Tata Starbucks at City College, Hyderabad, to interview apprentices post successful completion of AEDP.

#### TAKING ACTION - THE KEY TO AEDP SUCCESS

AEDP Scale up - Apprentice interview sessions for new batches of AEDP students.

December 2022 – RASCI facilitated a placement drive at with Reliance Trends and SPAR Hypermarket at City College, Hyderabad, to interview apprentices post successful completion of AEDP.