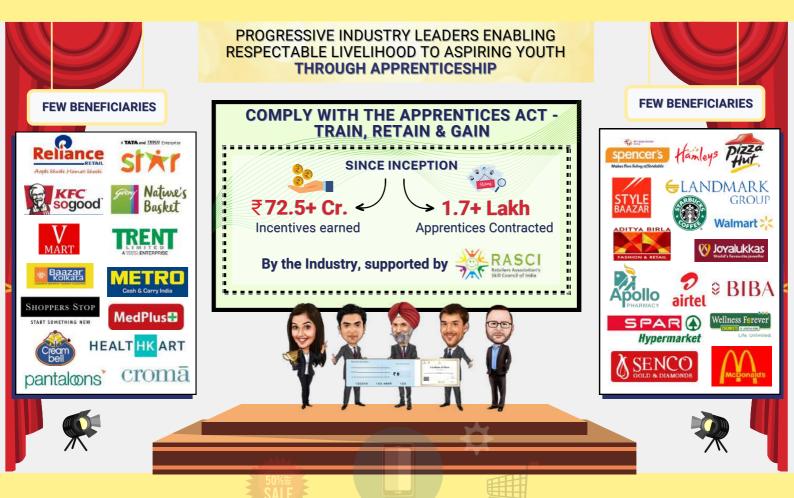

RASCI firmly believes that Apprenticeship serves as an essential pathway for youth to enter the job market and attain gainful employment, thereby providing individuals a seamless transition from fresher to expert.

#### **CHARTING CAREERS -THROUGH APPRENTICESHIP**

RASCI, with its constant advocacy and unwavering commitment in advancing the role of Apprenticeship, has been instrumental in propelling Apprenticeship into the forefront of the Retail Industry. With support from MSDE, NSDC and Industry, RASCI created Industry aligned apprenticeship curriculums, facilitated ample apprenticeship opportunities, On-the-job training and youth transformation from Apprenticeship to gainful employment, ultimately unleashing their true potential besides making Apprenticeship as a Way-Of-Working (WOW) for Retail Industry. This synergy has enabled a virtuous cycle of growth vide Apprenticeship, generating a remarkable **1,77,510** Apprenticeship contracts to date, across Retail sector and its sub-sectors.