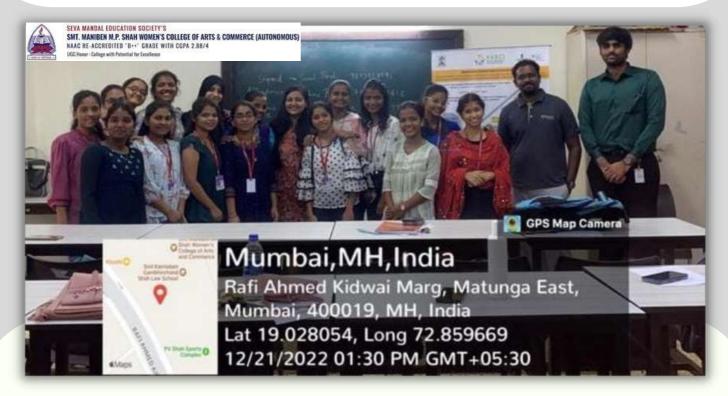

December 2022 - RASCI facilitated an Open House session with Tata Starbucks at MMP Shah College, Mumbai, introducing an all-girls batch under AEDP to empower Girl Child and enable livelihood!

**RASCI Genie-9** 